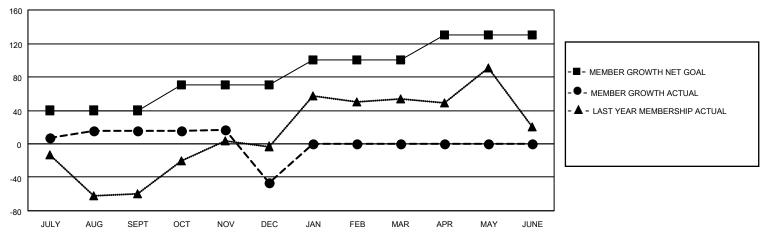

## GOALS AND ACTUAL MEMBERS CUMULATIVE

| DROPPED CLUBS: 3 |     | 18 CLUBS OF 58 ADDED 1 OR<br>MORE NEW MEMBERS | GENDER DISTRIBUTION                 |                                |  |
|------------------|-----|-----------------------------------------------|-------------------------------------|--------------------------------|--|
|                  |     | INONE NEW MEMBERS                             | MALE<br>FEMALE                      | 1,145 (67.71%)<br>546 (32.29%) |  |
| DROPPED MEMBERS  |     |                                               | NON BINARY PREFER NOT TO ANSWER     | 0 (0.00%)<br>0 (0.00%)         |  |
| DECEASED         | 1   |                                               | THE ENTITY TO ANOWER                | 0 (0.0070)                     |  |
| CLUB CANCELLED   | 48  | CLICK HERE FOR CUMULATIVE                     | TOTAL FAMILY UNIT MEMBERS           | 843                            |  |
| OTHER            | 88  | MEMBERSHIP DATA                               |                                     |                                |  |
| TOTAL            | 137 |                                               | FAMILY MEMBERS PAYING HALF DUES 529 |                                |  |
|                  |     |                                               |                                     |                                |  |

## MONTHLY MEMBERSHIP PROGRESS REPORT

LOCATION INDIA District 321A1 Results as of: 12/31/2022

| Clubs RESULTS FOR 2022-2023 |   |   |   | Members RESULTS FOR 2022-2023 |    |    |    |
|-----------------------------|---|---|---|-------------------------------|----|----|----|
|                             |   |   |   |                               |    |    |    |
| JULY/AUG/SEPT               | 2 | 0 | 0 | JULY/AUG/SEPT                 | 40 | 67 | 42 |
| OCT/NOV/DEC                 | 1 | 0 | 3 | OCT/NOV/DEC                   | 30 | 42 | 95 |
| JAN/FEB/MAR                 | 1 | 0 | 0 | JAN/FEB/MAR                   | 30 | 0  | 0  |
| APR/MAY/JUNE                | 1 | 0 | 0 | APR/MAY/JUNE                  | 30 | 0  | 0  |