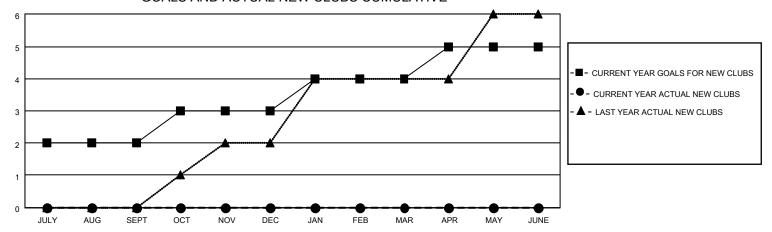

## GOALS AND ACTUAL NEW CLUBS CUMULATIVE

## MONTHLY MEMBERSHIP PROGRESS REPORT

LOCATION INDIA District 321A1 Results as of: 12/31/2022

| Clubs RESULTS FOR 2022-2023 |   |   |   | Members RESULTS FOR 2022-2023 |    |    |    |
|-----------------------------|---|---|---|-------------------------------|----|----|----|
|                             |   |   |   |                               |    |    |    |
| JULY/AUG/SEPT               | 2 | 0 | 0 | JULY/AUG/SEPT                 | 40 | 67 | 42 |
| OCT/NOV/DEC                 | 1 | 0 | 3 | OCT/NOV/DEC                   | 30 | 42 | 95 |
| JAN/FEB/MAR                 | 1 | 0 | 0 | JAN/FEB/MAR                   | 30 | 0  | 0  |
| APR/MAY/JUNE                | 1 | 0 | 0 | APR/MAY/JUNE                  | 30 | 0  | 0  |